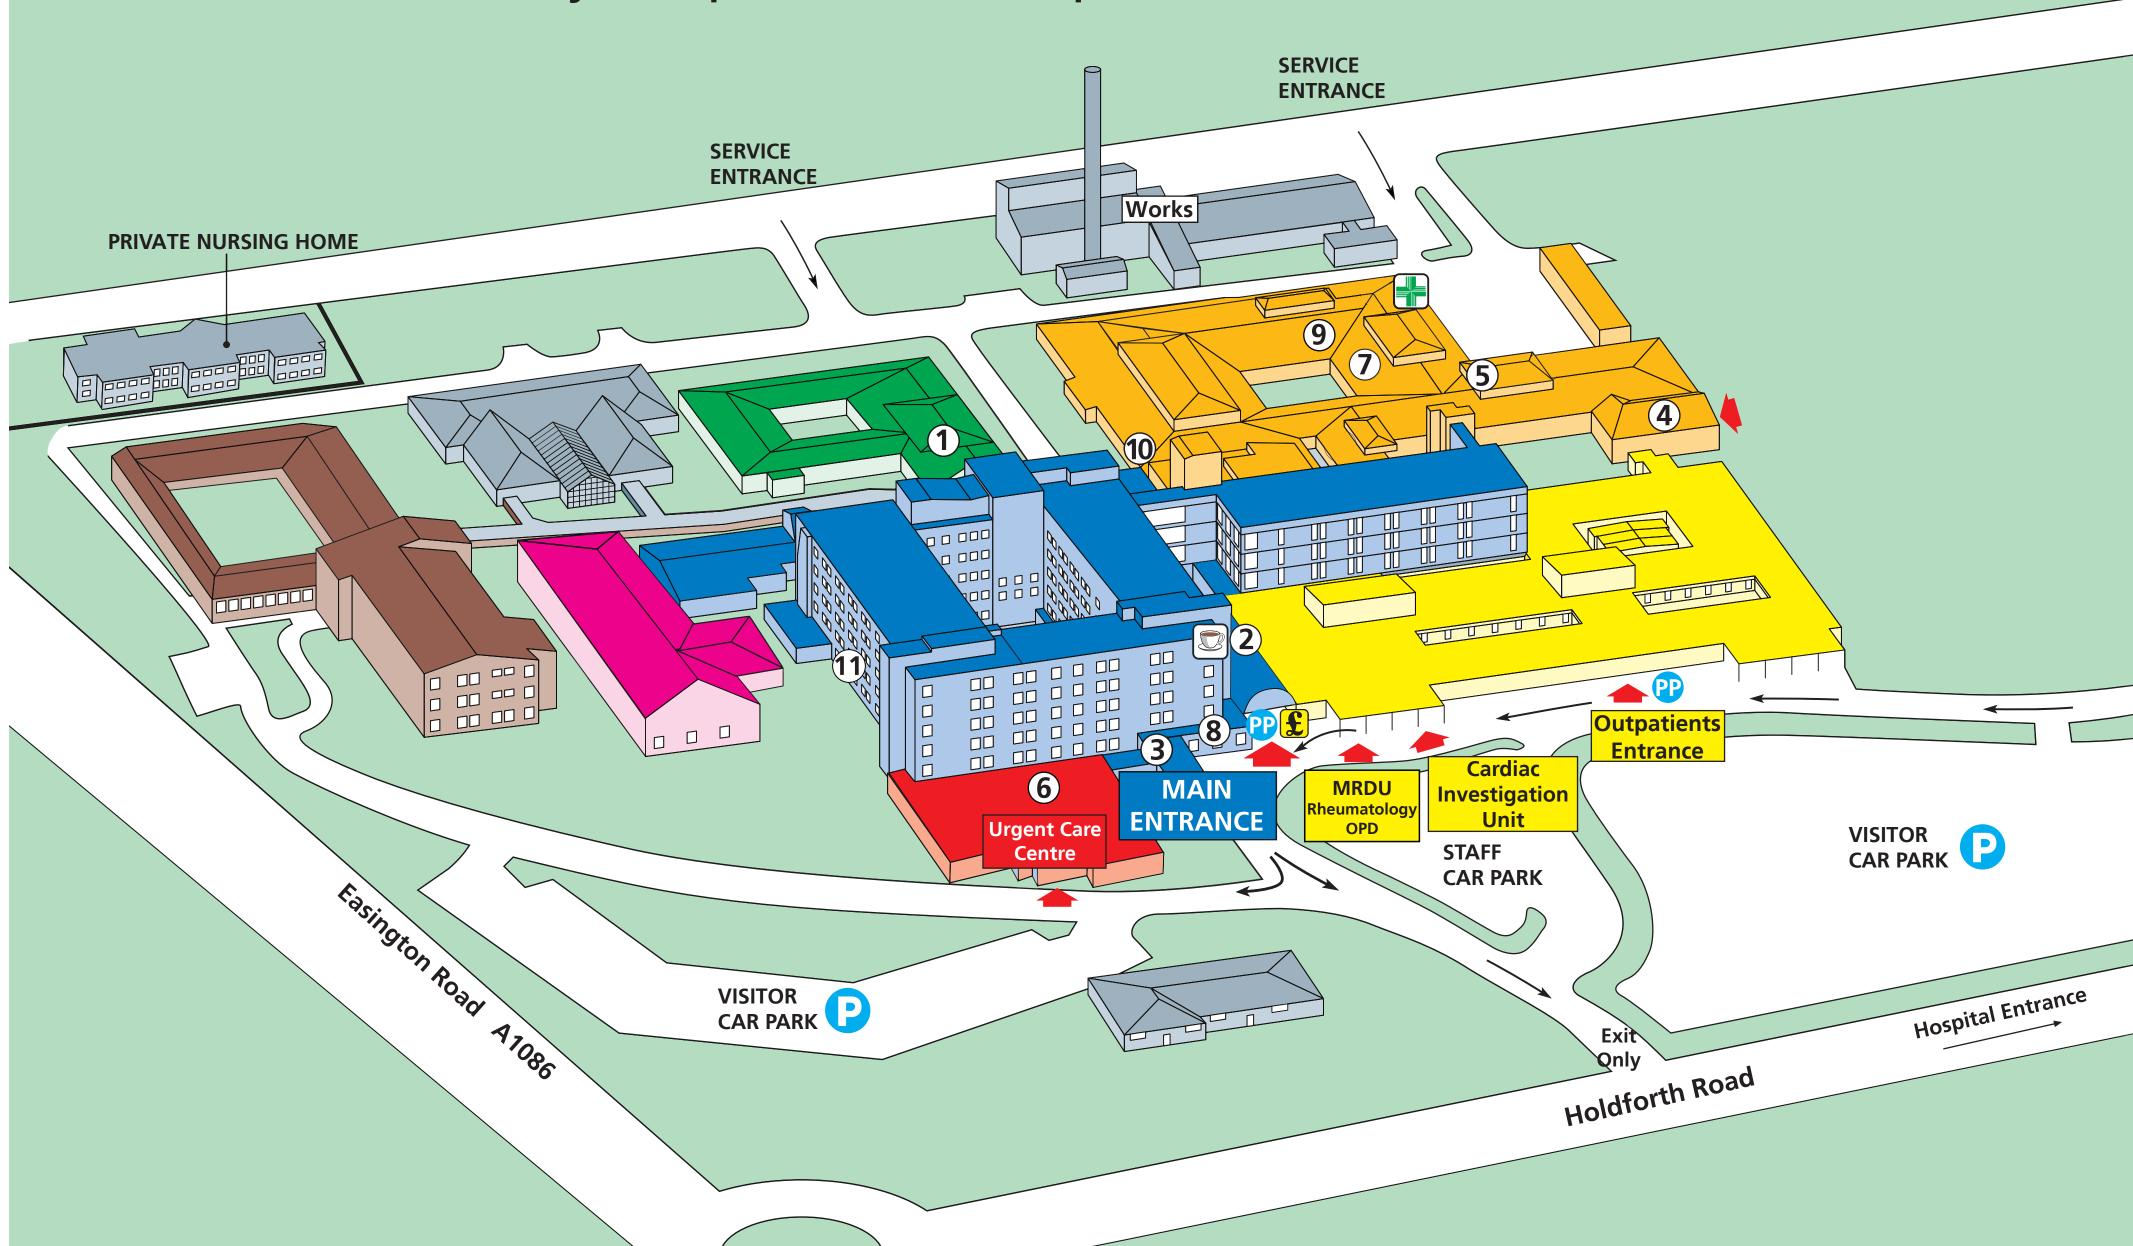

## University Hospital of Hartlepool

| Department / Ward                  | Zone             | Floor            |
|------------------------------------|------------------|------------------|
| Access Lounge / Day Case Unit      | 7                | Ground           |
| Assisted Reproduction Unit         | ARU              | Ground           |
| Audiology                          | Main Outpatients | Ground           |
| Birthing Centre                    | 1                | Ground           |
| Board Room                         |                  | Third            |
| Cafe Wilbers                       |                  | Ground           |
| Cardiac Investigation Unit         |                  | Ground           |
| Cash Point                         | £                | Ground           |
| Chapel of Rest                     |                  | Ground           |
| Chemotherapy OPD                   | 1                | Ground           |
| Clinical Engineering               |                  | Ground           |
| Community Services                 |                  | First            |
| Day Case Unit / Access Lounge      | 7                | Ground           |
| Dermatology                        | Main Outpatients | Ground           |
| Domestic Services                  |                  | Ground           |
| Early Intervention Team            |                  | First and Fourth |
| Early Pregnancy Assessment Clinic  |                  | Second           |
| Elective Care Unit (Ward 4)        |                  | Second           |
| Endoscopy                          |                  | Ground           |
| Executive Office Suite             |                  | Third            |
| Holdforth Unit (Ward 3)            |                  | Second           |
| M.R.I.                             | 4                | Ground           |
| Main Entrance                      |                  | Ground           |
| Maternity / Gynaecology Ultrasound |                  | Ground           |
| Maternity Day Assessment           | 1                | Ground           |
| Medical Illustration               |                  | Ground           |
| Medical Physics                    | 5                | Ground           |
| Medical Rehabilitation Day Unit    | MRDU             | Ground           |
| Nutrition and Dietetics            |                  | First            |
| Occupational Therapy               |                  | Ground           |
| Operating Theatres                 | 10               | Ground           |
| Orthodontics                       | Main Outpatients | Ground           |
| Orthopaedic Outpatient Department  | Main Outpatients | Ground           |
| Paediatric Unit                    |                  | Ground           |
| Pharmacy (& dispensary)            |                  | Ground           |
| Phlebotomy                         | Main Outpatients | Ground           |
| Physiotherapy                      |                  | Ground           |
| Pregnancy Advisory Clinic          |                  | Second           |
| Restaurant (Cafe Wilbers)          |                  | Ground           |
| Rheumatology OPD                   |                  | Ground           |
| Rutherford Morrison Day Unit       |                  | Ground           |
| Security Office                    | 2                | Ground           |
| Shop (RVS)                         | 8                | Ground           |
| SPA Team                           |                  | Fourth           |
| Surgical Pre-Assessment            | 3                | Ground           |
| Trust Management Offices           |                  | Third            |
| Urgent Care Centre                 | 6                | Ground           |
| Ward 3 (Holdforth Unit)            |                  | Second           |
| Ward 4 (Elective Care Ward)        |                  | Second           |
| Wheelchair services                | 9                | Ground           |
| Women's Outpatients                | 1                | Ground           |
| X-ray                              | (5)              | Ground           |
|                                    |                  |                  |
|                                    |                  |                  |