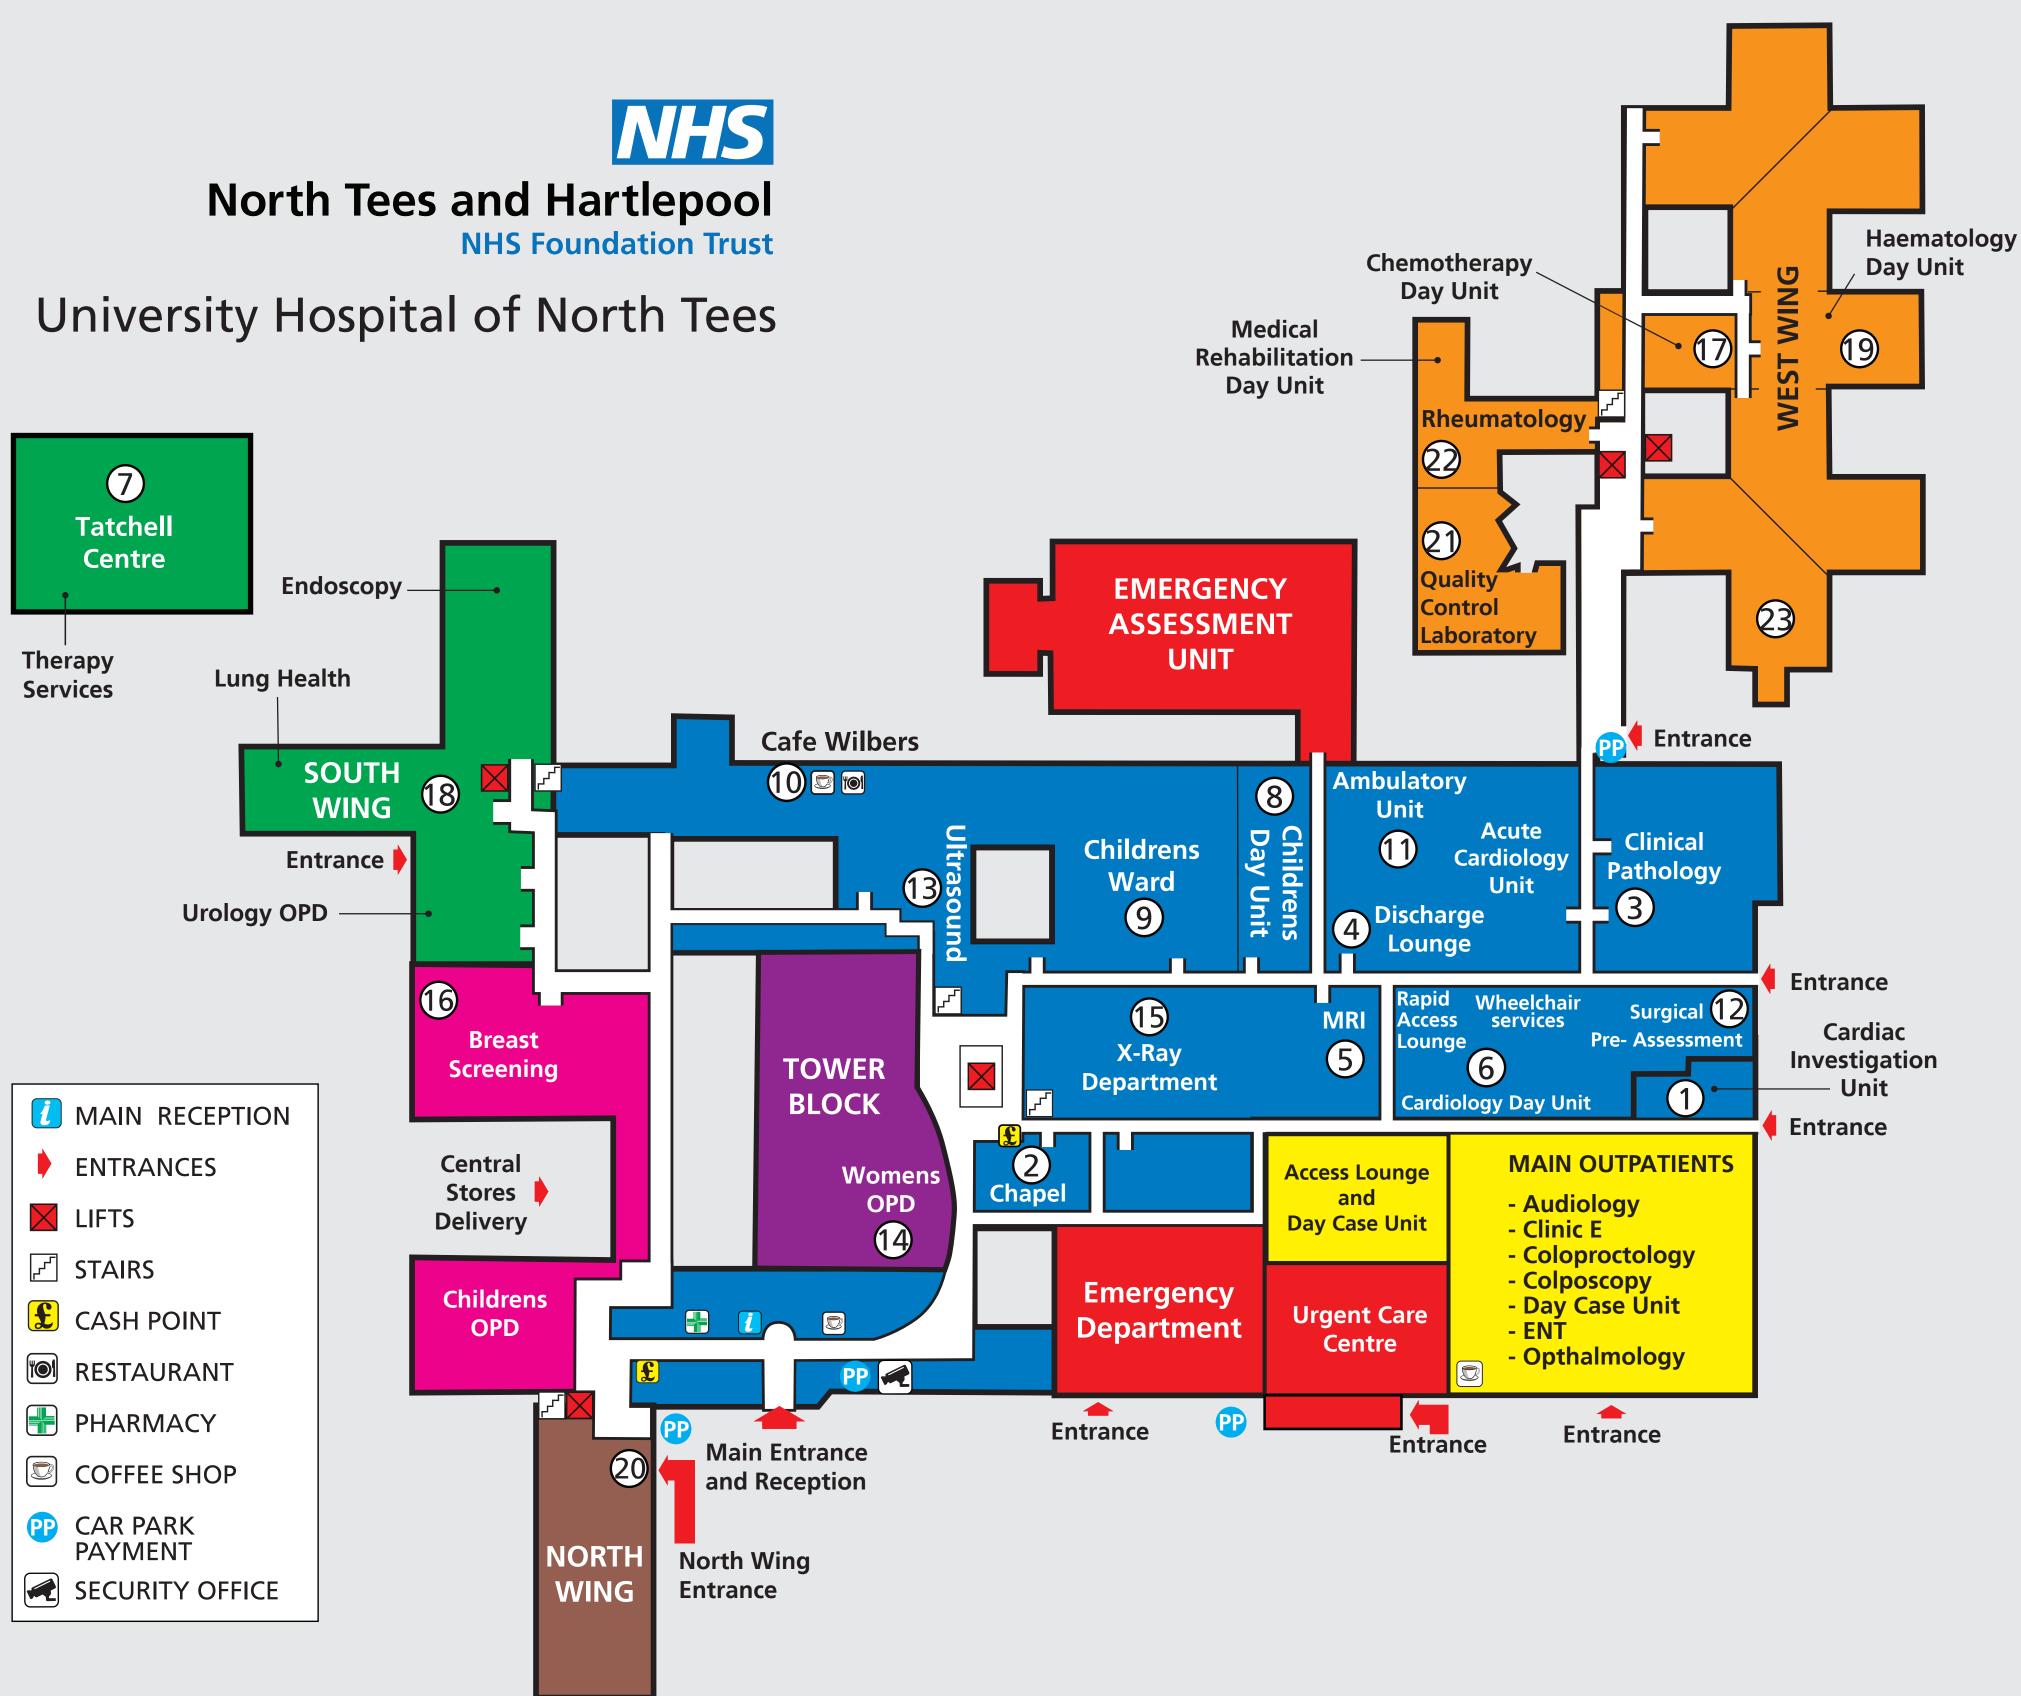

| Department / Ward                                                                | Zone            | Floor         |
|----------------------------------------------------------------------------------|-----------------|---------------|
| Acute Cardiology Unit                                                            | (1)             | Ground        |
| Ambulatory Care                                                                  | 11              | Ground        |
| Anaesthetics                                                                     | South Wing      | Second        |
| Audiology                                                                        | Main Outpatents | Ground        |
| Breast Screening Unit                                                            | 16              | Ground        |
| Cafe Wilbers                                                                     |                 | Ground        |
| Cardiac Investigations Unit (C.I.U)                                              | 1               | Ground        |
| Cardiology Day Unit                                                              | 6               | Ground        |
| Cardiology Ward                                                                  | (1)             | Ground        |
| Cash Point                                                                       | £               | Ground        |
| Chapel (multi-faith)                                                             | 2               | Ground        |
| Chapel of Rest (The Woodland Suite)                                              | North Wing      | Lower G/F     |
| Chemotherapy Day Unit                                                            | 17              | Ground        |
| Childrens Day Unit                                                               | 8               | Ground        |
| Childrens Outpatients                                                            |                 | Ground        |
| Childrens Ward                                                                   | 9               | Ground        |
| Clinic E                                                                         | Main Outpatents | Ground        |
| Clinical Engineering                                                             |                 | Ground        |
| Clinical Pathology                                                               | 3               | Ground        |
| Coffee Shop (Main Entrance)                                                      |                 | Ground        |
| Coloproctology                                                                   | Main Outpatents | Ground        |
| Colposcopy                                                                       | Main Outpatents | Ground        |
| Day Case Unit                                                                    | Main Outpatents | Ground        |
| Discharge Lounge                                                                 | 4               | Ground        |
| Ear, Nose and Throat (E.N.T)                                                     | Main Outpatents | Ground        |
| Education and Organisational Development                                         | South Wing      | Ground / Firs |
| Emergency Assessment Unit<br>Emergency Department                                |                 | Ground        |
| Endoscopy Unit                                                                   | (18)            | Lower G/F     |
| Finance Department                                                               |                 | First         |
| Haematology Day Unit                                                             | North Wing      | Ground        |
| Human Resources                                                                  |                 | Third         |
| Leven Unit                                                                       | North Wing      | Fifth         |
| Lung Health                                                                      | North Wing 18   | Lower G/F     |
| M.R.I                                                                            | 5               | Ground        |
|                                                                                  |                 | Ground        |
| Main Reception<br>Medical Illustration                                           | South Wing      | Second        |
| Medical Rehabilitation Day Unit                                                  |                 | Ground        |
|                                                                                  | North Wing      | Lower G/F     |
| Mortuary<br>Occupational Health                                                  | South Wing      | Second        |
| Orthopaedics (Spinal, Homeward & Chiropody)                                      | North Wing      | First         |
| Orthopaedic Outpatients                                                          | 20              | Ground        |
| Panacea Pharmacy                                                                 |                 | Ground        |
| Patient Experience Team                                                          |                 | Ground        |
| Pharmaceutical Dept (& dispensary)                                               |                 | Lower G/F     |
| Phlebotomy                                                                       | Main Outpatents | Ground        |
| Physiotherapy / Rehabilitation / Orthotics                                       | 7               | Ground        |
| Podiatry                                                                         | North Wing      | First         |
| Quality Control Laboratory                                                       | 2)              | Ground        |
| Radio Stitch                                                                     |                 | Lower G/F     |
| Restaurant / Cafe Wilbers                                                        | 0 0             | Ground        |
| Rheumatology Unit                                                                | 2               | Ground        |
| Short Stay Ward                                                                  | 23              | Ground        |
| Speech & Language Therapy                                                        | Jervaulx        | Ground        |
| Staff Record Team                                                                | North Wing      | Third         |
| Stroke Unit                                                                      | North Wing      | Ground        |
| Supplies / Stores                                                                |                 | Lower G/F     |
| Surgical Pre-Assessment                                                          | 12              | Ground        |
| Trust / General Management Offices                                               | North Wing      | Fourth        |
| Ultrasound / Bone Density                                                        |                 | Ground        |
| Undergraduate Centre                                                             | South Wing      | Ground        |
| Urology Department                                                               | South Wing      | Lower G/F     |
| Ward 18 / 19 (Maternity Suite)                                                   | Tower Block     | First         |
| Ward 187 19 (Materinty Suite)<br>Ward 20 (Critical Care)                         | Tower Block     | First         |
| Ward 22/23 (Ante natal / Post Natal / Neonatal)                                  | Tower Block     | Second        |
| Ward 22/25 (Ante natar) rost Natar) (Conatar)<br>Ward 24 (Medical / Respiratory) | Tower Block     | Third         |
| Ward 25 (Medical / Respiratory)                                                  | Tower Block     | Third         |
| Ward 26 (Medical / Gastroenterology)                                             | Tower Block     | Fourth        |
| Ward 27 (Medical / Gastroenterology)                                             | Tower Block     | Fourth        |
| Ward 28 (Surgery / Urology)                                                      | Tower Block     | Fifth         |
| Ward 29 (Medicine)                                                               | Tower Block     | Fifth         |
| Ward 30 (Woman's Health Unit)                                                    | Tower Block     | Sixth         |
| Ward 31 (Surgical obs. unit)                                                     | Tower Block     | Sixth         |
| Ward 32 (Orthopaedics)                                                           | Tower Block     | Seventh       |
| Ward 33 (Orthopaedics)                                                           | Tower Block     | Seventh       |
| Ward 36 (Short stay)                                                             | 23              | Ground        |
| Ward 37 (Medical Rehabilitation)                                                 |                 | Ground        |
| Ward 39 (Medical Rehabilitation)                                                 |                 | Ground        |
| Ward 40 (Medical Rehabilitation)                                                 |                 | Ground        |
| Ward 41 (Stroke Unit)                                                            |                 | First         |
| Ward 42 (Medical Rehabilitation)                                                 |                 | First         |
|                                                                                  |                 |               |
|                                                                                  | 6               | (Tround       |
| Wheelchair Services<br>Women's Outpatients Department                            | 6<br>14         | Ground        |