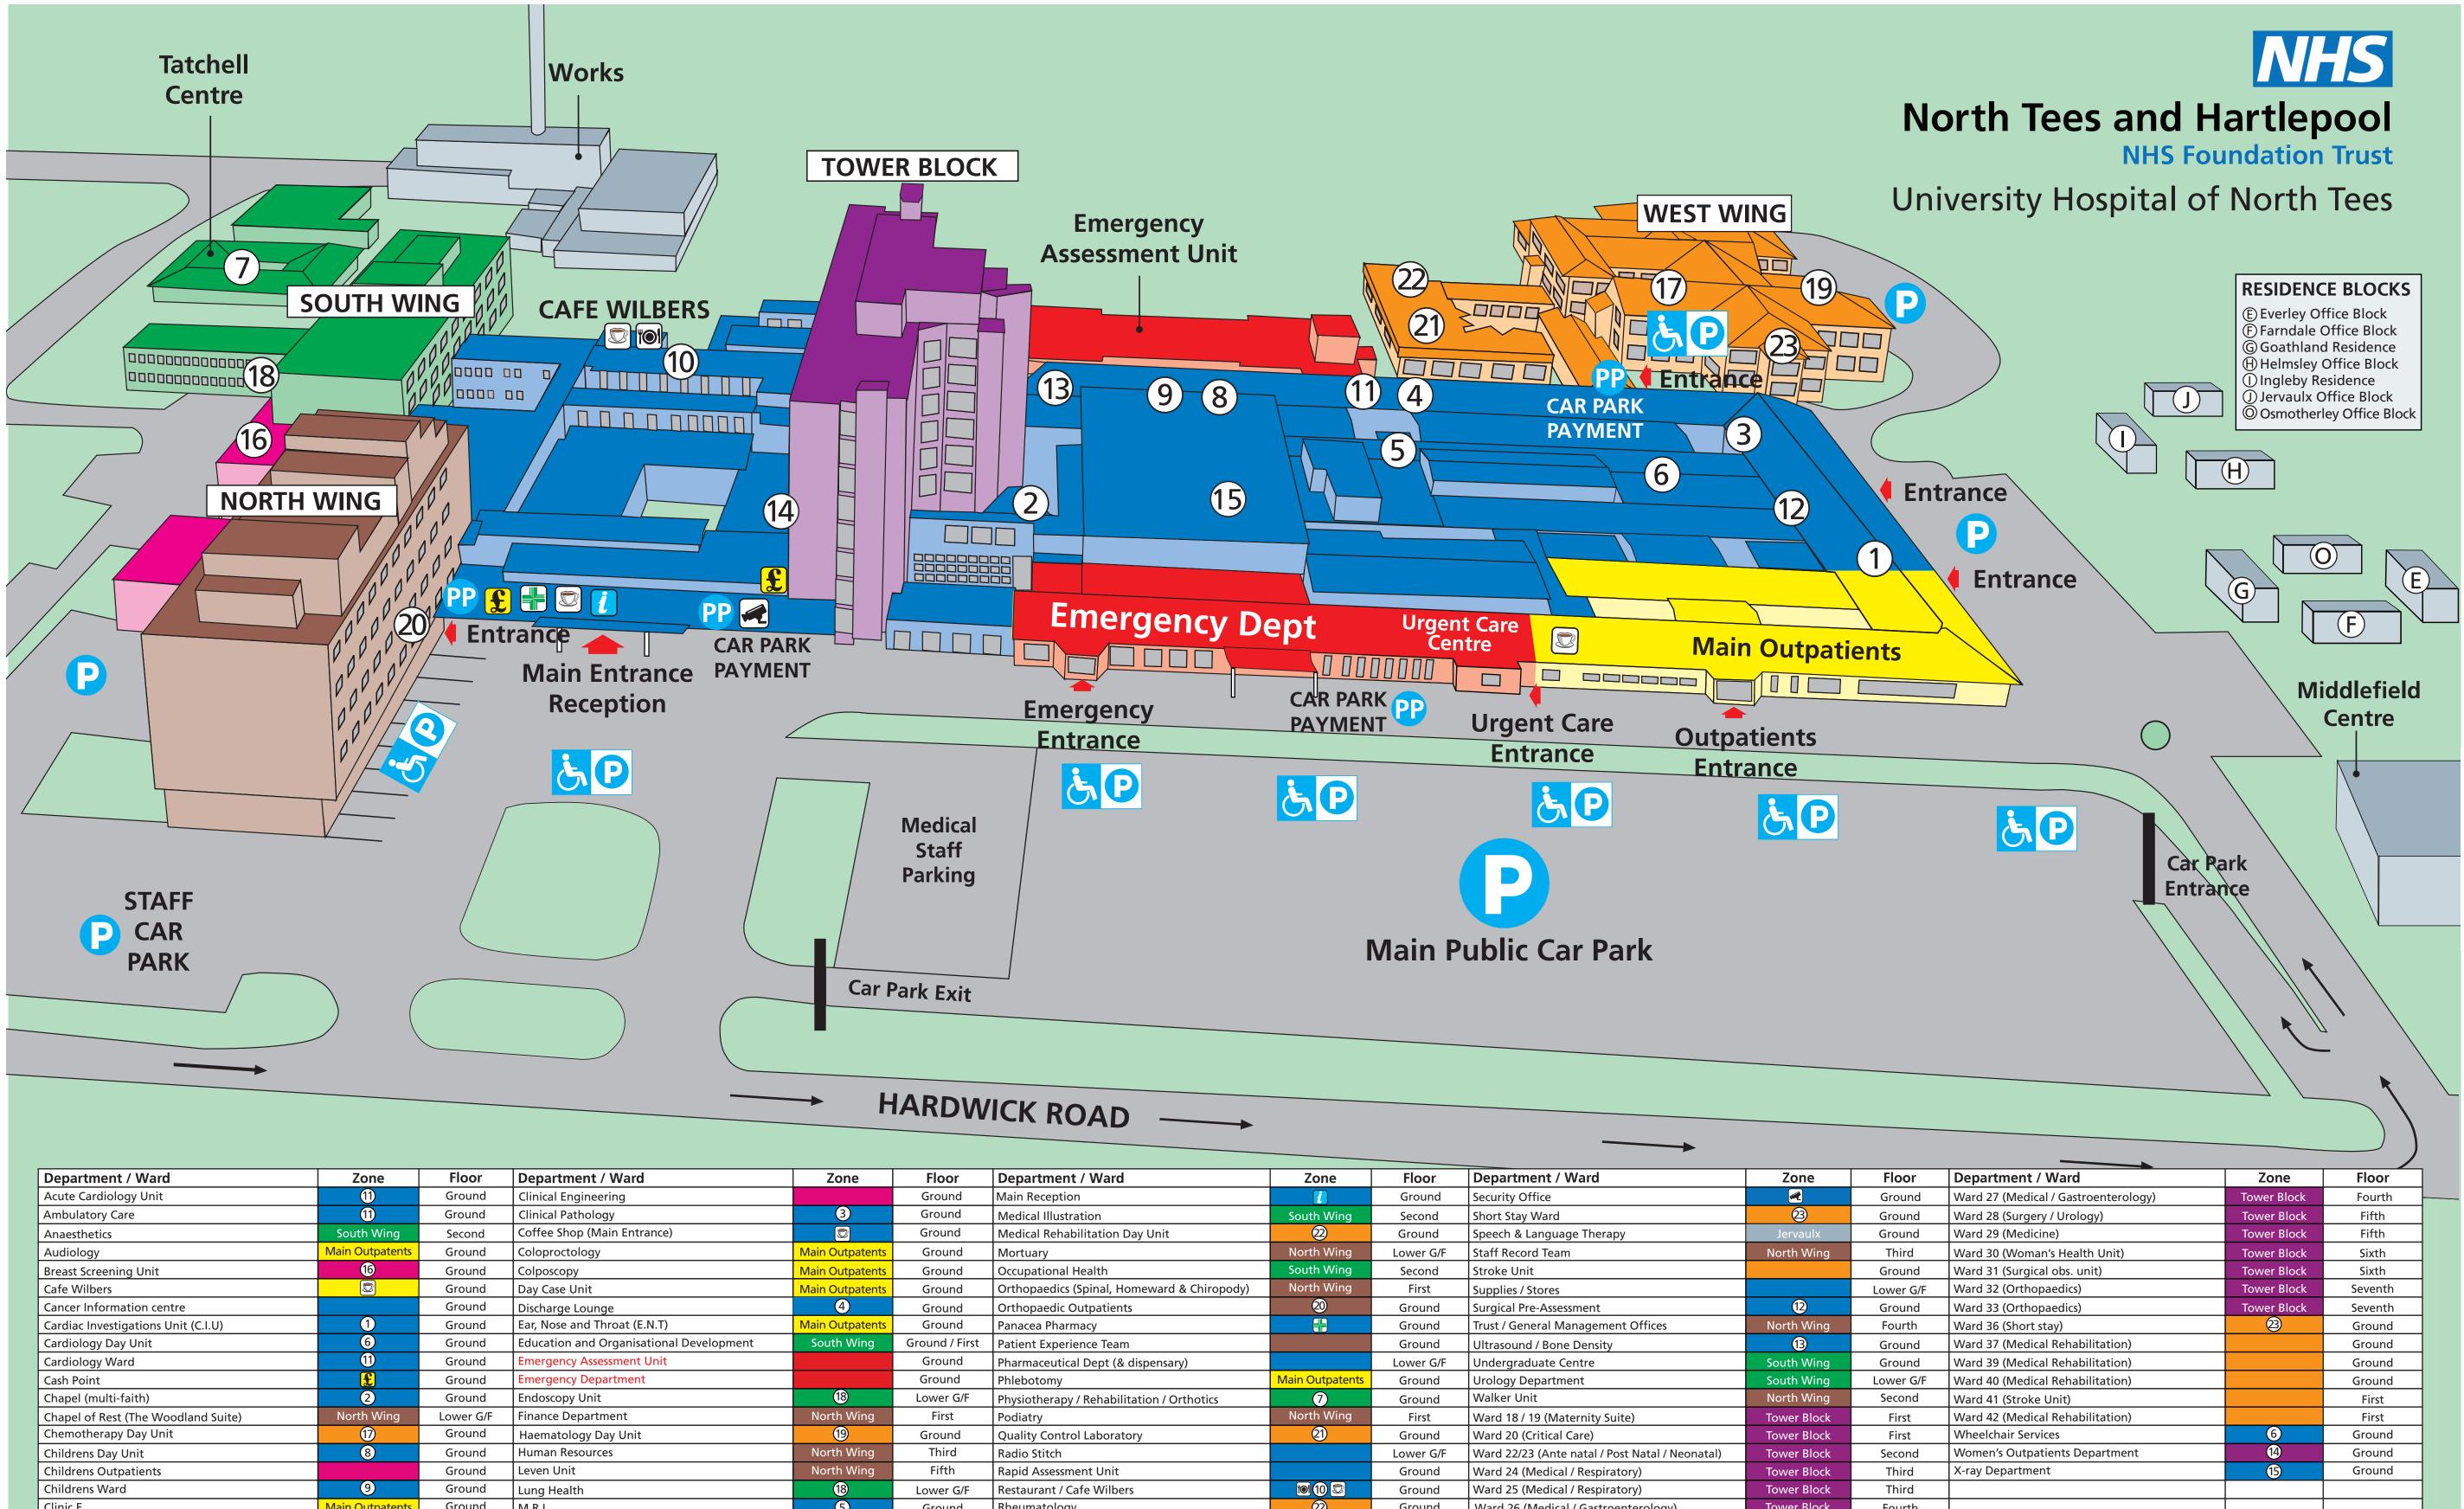

| Department / Ward                   | Zone            | Floor     | Department / Ward                        | Zone            | Floor          | Department / Ward                           | Zone            | Floor     | Department / Ward                               | Zone        | Floor     | Department / Ward           |  |  |
|-------------------------------------|-----------------|-----------|------------------------------------------|-----------------|----------------|---------------------------------------------|-----------------|-----------|-------------------------------------------------|-------------|-----------|-----------------------------|--|--|
| Acute Cardiology Unit               | 11              | Ground    | Clinical Engineering                     |                 | Ground         | Main Reception                              | 1               | Ground    | Security Office                                 | <b>A</b>    | Ground    | Ward 27 (Medical / Gastroe  |  |  |
| Ambulatory Care                     | 11              | Ground    | Clinical Pathology                       | 3               | Ground         | Medical Illustration                        | South Wing      | Second    | Short Stay Ward                                 | 23          | Ground    | Ward 28 (Surgery / Urology  |  |  |
| Anaesthetics                        | South Wing      | Second    | Coffee Shop (Main Entrance)              |                 | Ground         | Medical Rehabilitation Day Unit             | 22              | Ground    | Speech & Language Therapy                       | Jervaulx    | Ground    | Ward 29 (Medicine)          |  |  |
| Audiology                           | Main Outpatents | Ground    | Coloproctology                           | Main Outpatents | Ground         | Mortuary                                    | North Wing      | Lower G/F | Staff Record Team                               | North Wing  | Third     | Ward 30 (Woman's Health     |  |  |
| Breast Screening Unit               | 16              | Ground    | Colposcopy                               | Main Outpatents | Ground         | Occupational Health                         | South Wing      | Second    | Stroke Unit                                     |             | Ground    | Ward 31 (Surgical obs. unit |  |  |
| Cafe Wilbers                        |                 | Ground    | Day Case Unit                            | Main Outpatents | Ground         | Orthopaedics (Spinal, Homeward & Chiropody) | North Wing      | First     | Supplies / Stores                               |             | Lower G/F | Ward 32 (Orthopaedics)      |  |  |
| Cancer Information centre           |                 | Ground    | Discharge Lounge                         | 4               | Ground         | Orthopaedic Outpatients                     | 20              | Ground    | Surgical Pre-Assessment                         | 12          | Ground    | Ward 33 (Orthopaedics)      |  |  |
| Cardiac Investigations Unit (C.I.U) | 1               | Ground    | Ear, Nose and Throat (E.N.T)             | Main Outpatents | Ground         | Panacea Pharmacy                            |                 | Ground    | Trust / General Management Offices              | North Wing  | Fourth    | Ward 36 (Short stay)        |  |  |
| Cardiology Day Unit                 | 6               | Ground    | Education and Organisational Development | South Wing      | Ground / First | Patient Experience Team                     |                 | Ground    | Ultrasound / Bone Density                       | 13          | Ground    | Ward 37 (Medical Rehabili   |  |  |
| Cardiology Ward                     | 1)              | Ground    | Emergency Assessment Unit                |                 | Ground         | Pharmaceutical Dept (& dispensary)          |                 | Lower G/F | Undergraduate Centre                            | South Wing  | Ground    | Ward 39 (Medical Rehabilit  |  |  |
| Cash Point                          | £               | Ground    | Emergency Department                     |                 | Ground         | Phlebotomy                                  | Main Outpatents | Ground    | Urology Department                              | South Wing  | Lower G/F | Ward 40 (Medical Rehabilit  |  |  |
| Chapel (multi-faith)                | 2               | Ground    | Endoscopy Unit                           | 18              | Lower G/F      | Physiotherapy / Rehabilitation / Orthotics  | 7               | Ground    | Walker Unit                                     | North Wing  | Second    | Ward 41 (Stroke Unit)       |  |  |
| Chapel of Rest (The Woodland Suite) | North Wing      | Lower G/F | Finance Department                       | North Wing      | First          | Podiatry                                    | North Wing      | First     | Ward 18 / 19 (Maternity Suite)                  | Tower Block | First     | Ward 42 (Medical Rehabilit  |  |  |
| Chemotherapy Day Unit               |                 | Ground    | Haematology Day Unit                     | (19             | Ground         | Quality Control Laboratory                  | 21              | Ground    | Ward 20 (Critical Care)                         | Tower Block | First     | Wheelchair Services         |  |  |
| Childrens Day Unit                  | 8               | Ground    | Human Resources                          | North Wing      | Third          | Radio Stitch                                |                 | Lower G/F | Ward 22/23 (Ante natal / Post Natal / Neonatal) | Tower Block | Second    | Women's Outpatients Depa    |  |  |
| Childrens Outpatients               |                 | Ground    | Leven Unit                               | North Wing      | Fifth          | Rapid Assessment Unit                       |                 | Ground    | Ward 24 (Medical / Respiratory)                 | Tower Block | Third     | X-ray Department            |  |  |
| Childrens Ward                      | 9               | Ground    | Lung Health                              | 18              | Lower G/F      | Restaurant / Cafe Wilbers                   | 10 🖸            | Ground    | Ward 25 (Medical / Respiratory)                 | Tower Block | Third     |                             |  |  |
| Clinic E                            | Main Outpatents | Ground    | M.R.I                                    | 5               | Ground         | Rheumatology                                | 22              | Ground    | Ward 26 (Medical / Gastroenterology)            | Tower Block | Fourth    |                             |  |  |

| ROAD        |      |       |                   |      |       |                   |
|-------------|------|-------|-------------------|------|-------|-------------------|
| ment / Ward | Zone | Floor | Department / Ward | Zone | Floor | Department / Ward |
|             |      |       |                   |      |       |                   |